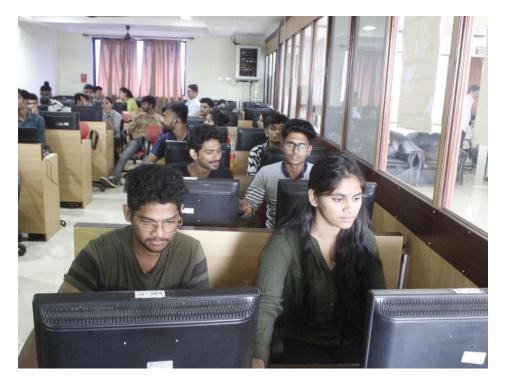

### Date: 04.01.2023

The Departments of BAMMC & BMS conducted an Add-on Certificate Course on "Digital Marketing" for The Departments of BAMMC & BMS students for 2 weeks from 2nd December to 19th December 2022 in collaboration with Plus Institute. The course was conducted across 15 days and for a total of 30 hours.

A total of 128 students attended the course and completed it successfully and were given certificates for the same.