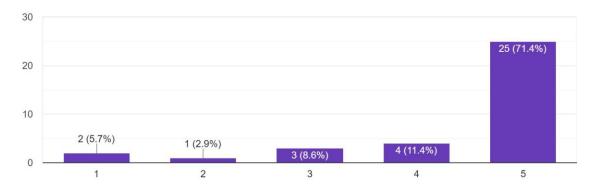

A total of 128 students attended the course and completed it successfully and were given certificates for the same.