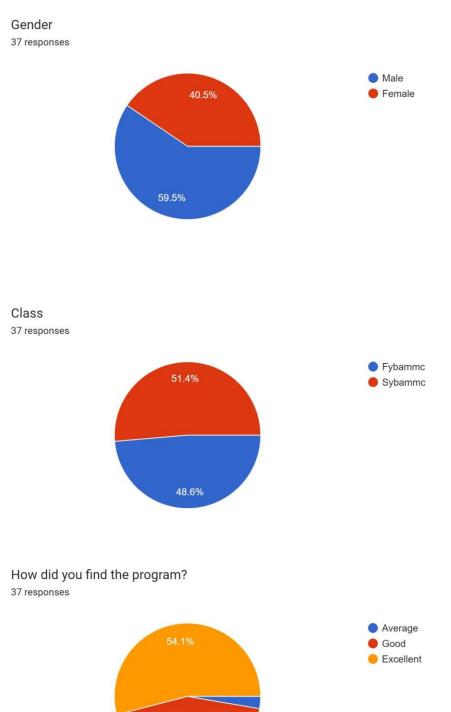

A total of 128 students attended the course and completed it successfully and were given certificates for the same.