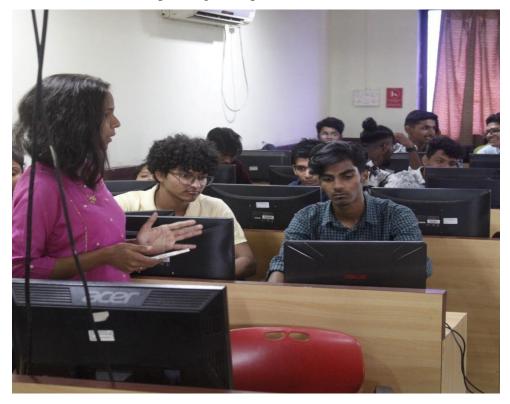

### Date: 04.01.2023

The Departments of BAMMC & BMS conducted an Add-on Certificate Course on "Digital Marketing" for The Departments of BAMMC & BMS students for 2 weeks from 2nd December to 19th December 2022 in collaboration with Plus Institute. The course was conducted across 15 days and for a total of 30 hours.

A total of 128 students attended the course and completed it successfully and were given certificates for the same.