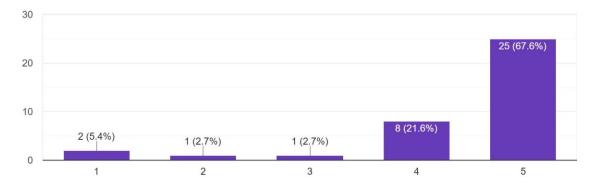

A total of 128 students attended the course and completed it successfully and were given certificates for the same.