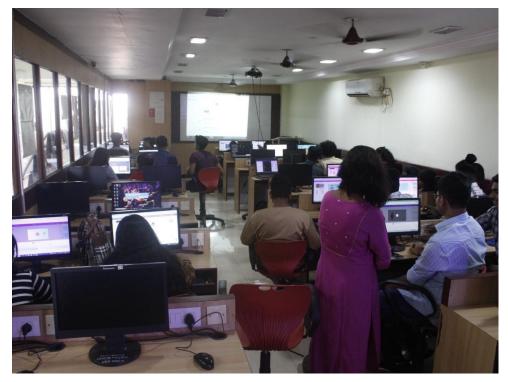

### Date: 04.01.2023

The Departments of BAMMC & BMS conducted an Add-on Certificate Course on "Digital Marketing" for The Departments of BAMMC & BMS students for 2 weeks from 2nd December to 19th December 2022 in collaboration with Plus Institute. The course was conducted across 15 days and for a total of 30 hours.

A total of 128 students attended the course and completed it successfully and were given certificates for the same.