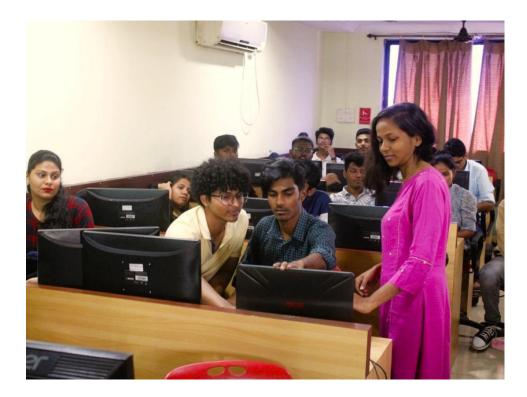

### Date: 04.01.2023

The Departments of BAMMC & BMS conducted an Add-on Certificate Course on "Digital Marketing" for The Departments of BAMMC & BMS students for 2 weeks from 2nd December to 19th December 2022 in collaboration with Plus Institute. The course was conducted across 15 days and for a total of 30 hours.

A total of 128 students attended the course and completed it successfully and were given certificates for the same.