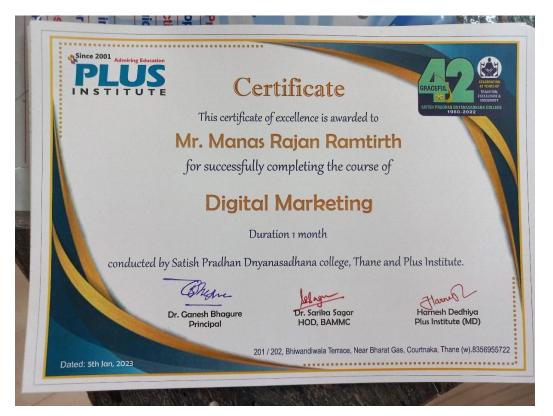

A total of 128 students attended the course and completed it successfully and were given certificates for the same.