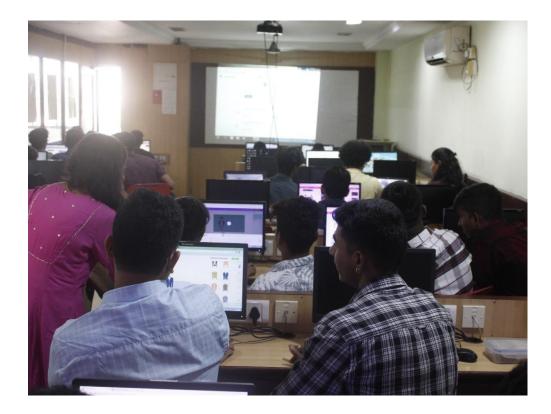

### Date: 04.01.2023

The Departments of BAMMC & BMS conducted an Add-on Certificate Course on "Digital Marketing" for The Departments of BAMMC & BMS students for 2 weeks from 2nd December to 19th December 2022 in collaboration with Plus Institute. The course was conducted across 15 days and for a total of 30 hours.

A total of 128 students attended the course and completed it successfully and were given certificates for the same.